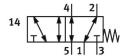

## **Data sheet**

| Feature                             | Value                                                     |
|-------------------------------------|-----------------------------------------------------------|
| Valve function                      | 5/2, monostable                                           |
| Actuation type                      | Manual                                                    |
| Standard nominal flow rate          | 95 l/min                                                  |
| Operating pressure                  | 0 MPa0.8 MPa<br>0 bar8 bar                                |
| Structural design                   | Poppet valve with return spring                           |
| Reset method                        | Mechanical spring                                         |
| Nominal width                       | 2.3 mm                                                    |
| Sealing principle                   | Soft                                                      |
| Mounting position                   | Any                                                       |
| Type of control                     | Direct                                                    |
| Lap                                 | Overlap                                                   |
| Explosion prevention and protection | Zone 1 (ATEX) Zone 2 (ATEX) Zone 21 (ATEX) Zone 22 (ATEX) |
| Operating medium                    | Compressed air as per ISO 8573-1:2010 [-:-:-]             |
| LABS (PWIS) conformity              | VDMA24364-B1/B2-L                                         |
| Ambient temperature                 | -10 °C60 °C                                               |
| Actuating force                     | 17 N                                                      |
| Product weight                      | 53 g                                                      |
| Type of mounting                    | Front panel mounting With through-hole                    |
| Pneumatic connection 1              | M5                                                        |
| Seals material                      | NBR                                                       |
| Housing material                    | Polymer<br>Brass                                          |