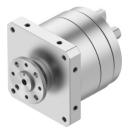

## Rotary actuator DSM-T-12-270-FW-A-B Part number: 1145128

## **Data sheet**

| Feature                          | Value                                         |
|----------------------------------|-----------------------------------------------|
| Size                             | 12                                            |
| Swivel angle                     | 0 deg270 deg                                  |
| Mounting position                | Any                                           |
| Mode of operation                | Double-acting                                 |
| Structural design                | Rotary vane                                   |
| Position sensing                 | For proximity sensor                          |
| Operating pressure               | 0.25 MPa1 MPa<br>2.5 bar10 bar                |
| Max. swivel frequency at 6 bar   | 2 Hz                                          |
| Operating medium                 | Compressed air as per ISO 8573-1:2010 [7:-:-] |
| Corrosion resistance class (CRC) | 0 - No corrosion stress                       |
| LABS (PWIS) conformity           | VDMA24364-B2-L                                |
| Ambient temperature              | -10 °C60 °C                                   |
| Max. axial force                 | 18 N                                          |
| Max. radial force                | 45 N                                          |
| Theoretical torque at 6 bar      | 2.5 Nm                                        |
| Product weight                   | 350 g                                         |
| Type of mounting                 | With internal thread                          |
| Pneumatic connection             | M5                                            |
| Note on materials                | RoHS-compliant                                |
| Drive shaft material             | Steel<br>Nickel-plated                        |
| Seals material                   | TPE-U(PU)                                     |
| Housing material                 | Wrought aluminum alloy                        |