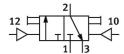

## Pneumatic valve J-3-PK-3 Part number: 10772

## **Data sheet**

| Feature                             | Value                                                                                                |
|-------------------------------------|------------------------------------------------------------------------------------------------------|
| Valve function                      | 3/2, bistable                                                                                        |
| Standard nominal flow rate          | 100 l/min                                                                                            |
| Pneumatic working port              | PK-3                                                                                                 |
| Operating pressure                  | -0.9 bar8 bar                                                                                        |
| Structural design                   | Piston gate valve                                                                                    |
| Nominal width                       | 2.5 mm                                                                                               |
| Changeover time                     | 7 ms                                                                                                 |
| Explosion prevention and protection | Observe the information on the certificate Zone 1 (ATEX) Zone 2 (ATEX) Zone 21 (ATEX) Zone 22 (ATEX) |
| Operating medium                    | Compressed air as per ISO 8573-1:2010 [7:-:-]                                                        |
| LABS (PWIS) conformity              | VDMA24364 zone III                                                                                   |
| Ambient temperature                 | -10 °C60 °C                                                                                          |
| Product weight                      | 75 g                                                                                                 |
| Type of mounting                    | On sub-base On mounting frame With through-hole Optionally:                                          |
| Auxiliary pilot air port 12         | PK-3                                                                                                 |
| Auxiliary pilot air port 14         | PK-3                                                                                                 |
| Pneumatic connection 1              | PK-3                                                                                                 |
| Pneumatic connection 4              | PK-3                                                                                                 |
| Pneumatic connection 5              | PK-3                                                                                                 |
| Material of sub-base                | Brass<br>PPS-reinforced                                                                              |
| Seals material                      | NBR                                                                                                  |
| Housing material                    | Polymer<br>Die-cast zinc                                                                             |