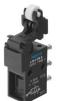

## **Toggle lever valve with idle return** L/O-3-PK-3 Part number: 10749

## **Data sheet**

| Feature                                    | Value                                         |
|--------------------------------------------|-----------------------------------------------|
| Valve function                             | 3/2, open/closed, monostable                  |
| Actuation type                             | Mechanical                                    |
| Standard nominal flow rate                 | 80 l/min                                      |
| Pneumatic working port                     | РК-3                                          |
| Operating pressure                         | 0 bar8 bar                                    |
| Structural design                          | Piston seat                                   |
| Nominal width                              | 2.5 mm                                        |
| Type of control                            | Direct                                        |
| Operating medium                           | Compressed air as per ISO 8573-1:2010 [-:-:-] |
| LABS (PWIS) conformity                     | VDMA24364-B1/B2-L                             |
| Ambient temperature                        | -10 °C60 °C                                   |
| Actuation force in initial position closed | 10 N                                          |
| Actuation force in initial position open   | 13 N                                          |
| Product weight                             | 19 g                                          |
| Type of mounting                           | With through-hole                             |
| Pneumatic connection 1                     | РК-3                                          |
| Pneumatic connection 2                     | РК-3                                          |
| Pneumatic connection 3                     | РК-3                                          |
| Seals material                             | NBR                                           |
| Housing material                           | POM                                           |