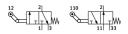

## **Toggle lever valve with idle return** L/O-3-PK-3 Part number: 10749

## **Data sheet**

| Feature                                    | Value                                         |
|--------------------------------------------|-----------------------------------------------|
| Valve function                             | 3/2, open/closed, monostable                  |
| Actuation type                             | Mechanical                                    |
| Standard nominal flow rate                 | 80 l/min                                      |
| Pneumatic working port                     | РК-3                                          |
| Operating pressure                         | 0 bar8 bar                                    |
| Structural design                          | Piston seat                                   |
| Nominal width                              | 2.5 mm                                        |
| Type of control                            | Direct                                        |
| Operating medium                           | Compressed air as per ISO 8573-1:2010 [-:-:-] |
| LABS (PWIS) conformity                     | VDMA24364-B1/B2-L                             |
| Ambient temperature                        | -10 °C60 °C                                   |
| Actuation force in initial position closed | 10 N                                          |
| Actuation force in initial position open   | 13 N                                          |
| Product weight                             | 19 g                                          |
| Type of mounting                           | With through-hole                             |
| Pneumatic connection 1                     | РК-3                                          |
| Pneumatic connection 2                     | РК-3                                          |
| Pneumatic connection 3                     | РК-3                                          |
| Seals material                             | NBR                                           |
| Housing material                           | POM                                           |