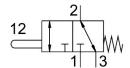

## Stem actuated valve V/O-3-PK-3 Part number: 10747

## **Data sheet**

| Feature                                    | Value                                         |
|--------------------------------------------|-----------------------------------------------|
| Valve function                             | 3/2, open/closed, monostable                  |
| Actuation type                             | Mechanical                                    |
| Standard nominal flow rate                 | 80 l/min                                      |
| Pneumatic working port                     | PK-3                                          |
| Operating pressure                         | 0 bar8 bar                                    |
| Structural design                          | Piston seat                                   |
| Nominal width                              | 2.5 mm                                        |
| Type of control                            | Direct                                        |
| Operating medium                           | Compressed air as per ISO 8573-1:2010 [-:-:-] |
| LABS (PWIS) conformity                     | VDMA24364-B1/B2-L                             |
| Ambient temperature                        | -10 °C60 °C                                   |
| Actuating force                            | 17 N                                          |
| Actuation force in initial position closed | 17 N                                          |
| Actuation force in initial position open   | 24 N                                          |
| Product weight                             | 20 g                                          |
| Type of mounting                           | With through-hole                             |
| Pneumatic connection 1                     | PK-3                                          |
| Pneumatic connection 2                     | PK-3                                          |
| Pneumatic connection 3                     | PK-3                                          |
| Seals material                             | NBR                                           |
| Housing material                           | POM                                           |