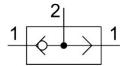

## **Data sheet**

| Feature                                  | Value                                                              |
|------------------------------------------|--------------------------------------------------------------------|
| Valve function                           | OR function                                                        |
| Pneumatic connection 1                   | 1/8 NPT                                                            |
| Pneumatic connection 2                   | 1/8 NPT                                                            |
| Type of mounting                         | With through-hole                                                  |
| Standard nominal flow rate               | 500 l/min                                                          |
| Operating pressure                       | 1 bar10 bar                                                        |
| Ambient temperature                      | -10 °C60 °C                                                        |
| Housing material                         | Wrought aluminum alloy                                             |
| Operating medium                         | Compressed air as per ISO 8573-1:2010 [7:-:-]                      |
| Nominal width                            | 4 mm                                                               |
| Mounting position                        | Any                                                                |
| Information on operating and pilot media | Operation with oil lubrication possible (required for further use) |
| LABS (PWIS) conformity                   | VDMA24364-B1/B2-L                                                  |
| Temperature of medium                    | -10 °C60 °C                                                        |
| Product weight                           | 45 g                                                               |
| Pneumatic connection 3                   | 1/8 NPT                                                            |
| Note on materials                        | RoHS-compliant                                                     |
| Seals material                           | NBR                                                                |