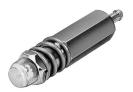

## Pressure gauge OH-8-GE Part number: 10091







## **Data sheet**

| Feature                                  | Value                                                              |
|------------------------------------------|--------------------------------------------------------------------|
| Operating pressure                       | -0.1 MPa0.8 MPa<br>-1 bar8 bar<br>-14.5 psi116 psi                 |
| Explosion prevention and protection      | Zone 1 (ATEX)<br>Zone 2 (ATEX)<br>Zone 21 (ATEX)<br>Zone 22 (ATEX) |
| Operating medium                         | Compressed air as per ISO 8573-1:2010 [7:-:-]                      |
| Information on operating and pilot media | Operation with oil lubrication possible (required for further use) |
| LABS (PWIS) conformity                   | VDMA24364-B1/B2-L