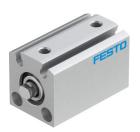

## Short-stroke cylinder ADVC-12-10-P-A Part number: 530573

## **Data sheet**

| Feature                                                      | Value                                                                                      |
|--------------------------------------------------------------|--------------------------------------------------------------------------------------------|
| Stroke                                                       | 10 mm                                                                                      |
| Piston diameter                                              | 12 mm                                                                                      |
| Cushioning                                                   | Elastic cushioning rings/plates at both ends                                               |
| Mounting position                                            | optional                                                                                   |
| Mode of operation                                            | Double-acting                                                                              |
| Design                                                       | Piston<br>Piston rod                                                                       |
| Position detection                                           | Via proximity switch                                                                       |
| Operating pressure                                           | 0.1 MPa1 MPa<br>1 bar10 bar<br>14.5 psi145 psi                                             |
| Operating medium                                             | Compressed air to ISO 8573-1:2010 [7:4:4]                                                  |
| Note on operating and pilot medium                           | Lubricated operation possible (in which case lubricated operation will always be required) |
| Corrosion resistance class CRC                               | 1 - Low corrosion stress                                                                   |
| LABS (PWIS) conformity                                       | VDMA24364-B1/B2-L                                                                          |
| Ambient temperature                                          | -20 °C80 °C                                                                                |
| Theoretical force at 0.6 MPa (6 bar, 87 psi), return stroke  | 51 N                                                                                       |
| Theoretical force at 0.6 MPa (6 bar, 87 psi), advance stroke | 68 N                                                                                       |
| Moving mass                                                  | 9.6 g                                                                                      |
| Product weight                                               | 64 g                                                                                       |
| Type of mounting                                             | With through-hole With accessories Either:                                                 |
| Pneumatic connection                                         | M5                                                                                         |
| Note on materials                                            | RoHS-compliant                                                                             |
| Material cover                                               | Wrought aluminium alloy<br>Anodised                                                        |
| Material seals                                               | TPE-U(PU)                                                                                  |
| Material housing                                             | Wrought aluminium alloy<br>Anodised                                                        |
| Material piston rod                                          | High-alloy steel                                                                           |