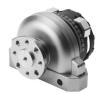

## Semi-rotary drive DSRL-12-180-P-FW Part number: 30654

**FESTO** 

## **Data sheet**

| Feature                                          | Value                                        |
|--------------------------------------------------|----------------------------------------------|
| Size                                             | 12                                           |
| Cushioning angle                                 | 2.2 deg                                      |
| Rotation angle adjustment range                  | 0 deg180 deg                                 |
| Swivel angle                                     | 0 deg180 deg                                 |
| Cushioning                                       | Elastic cushioning rings/plates at both ends |
| Mounting position                                | optional                                     |
| Mode of operation                                | Double-acting                                |
| Design                                           | Vane                                         |
| Position detection                               | Without                                      |
| Operating pressure                               | 2 bar8 bar                                   |
| Max. swivel frequency at 0.6 MPa (6 bar, 87 psi) | 3 Hz                                         |
| Operating medium                                 | Compressed air to ISO 8573-1:2010 [7:-:-]    |
| LABS (PWIS) conformity                           | VDMA24364-B2-L                               |
| Ambient temperature                              | -10 °C60 °C                                  |
| Theoretical torque at 0.6 MPa (6 bar, 87 psi)    | 1 Nm                                         |
| Product weight                                   | 200 g                                        |
| Type of mounting                                 | With through-hole                            |
| Pneumatic connection                             | M5                                           |
| Material drive shaft                             | Steel<br>Nickel-plated                       |
| Material seals                                   | NBR                                          |