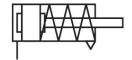

## **Data sheet**

| Feature                                                      | Value                                                                                      |
|--------------------------------------------------------------|--------------------------------------------------------------------------------------------|
| Stroke                                                       | 5 mm                                                                                       |
| Piston diameter                                              | 16 mm                                                                                      |
| Spring return force with retracted piston rod                | 5 N                                                                                        |
| Cushioning                                                   | Elastic cushioning rings/plates at both ends                                               |
| Mounting position                                            | optional                                                                                   |
| Mode of operation                                            | Pushing<br>Single-acting                                                                   |
| Design                                                       | Piston Piston rod                                                                          |
| Position detection                                           | Without                                                                                    |
| Operating pressure                                           | 0.15 MPa1 MPa<br>1.5 bar10 bar<br>21.75 psi145 psi                                         |
| Operating medium                                             | Compressed air to ISO 8573-1:2010 [7:4:4]                                                  |
| Note on operating and pilot medium                           | Lubricated operation possible (in which case lubricated operation will always be required) |
| Corrosion resistance class CRC                               | 1 - Low corrosion stress                                                                   |
| LABS (PWIS) conformity                                       | VDMA24364-B1/B2-L                                                                          |
| Ambient temperature                                          | -20 °C80 °C                                                                                |
| Theoretical force at 0.6 MPa (6 bar, 87 psi), advance stroke | 115 N                                                                                      |
| Moving mass                                                  | 8 g                                                                                        |
| Product weight                                               | 33 g                                                                                       |
| Type of mounting                                             | With through-hole With accessories Either:                                                 |
| Pneumatic connection                                         | M5                                                                                         |
| Note on materials                                            | RoHS-compliant                                                                             |
| Material cover                                               | Wrought aluminium alloy<br>Anodised                                                        |
| Material seals                                               | NBR<br>TPE-U(PU)                                                                           |
| Material housing                                             | Wrought aluminium alloy<br>Anodised                                                        |
| Material piston rod                                          | High-alloy steel                                                                           |