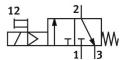

## **Data sheet**

| Feature                            | Value                                                                                      |
|------------------------------------|--------------------------------------------------------------------------------------------|
| Operating pressure                 | 0.25 MPa1.6 MPa<br>2.5 bar16 bar                                                           |
| lap                                | Overlap                                                                                    |
| Characteristic coil data           | 24 V DC: 2.5 W                                                                             |
| Permissible voltage fluctuations   | +/- 10 %                                                                                   |
| Operating medium                   | Compressed air to ISO 8573-1:2010 [7:4:4] Inert gases                                      |
| Note on operating and pilot medium | Lubricated operation possible (in which case lubricated operation will always be required) |
| Note on materials                  | RoHS-compliant                                                                             |
| LABS (PWIS) conformity             | VDMA24364-B1/B2-L                                                                          |
| Air purity class at output         | Compressed air to ISO 8573-1:2010 [7:4:4] Inert gases                                      |
| Electrical connection              | Type C<br>Plugs<br>To DIN EN 175301-803                                                    |