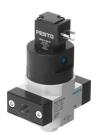

## On/off valve HEE-1/8-D-MINI-24 Part number: 165068

**FESTO** 





## **Data sheet**

| Feature                            | Value                                                                                      |
|------------------------------------|--------------------------------------------------------------------------------------------|
| Operating pressure                 | 0.25 MPa1.6 MPa<br>2.5 bar16 bar                                                           |
| lap                                | Overlap                                                                                    |
| Characteristic coil data           | 24 V DC: 2.5 W                                                                             |
| Permissible voltage fluctuations   | +/- 10 %