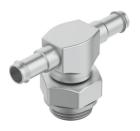

## Barbed T-fitting TCN-1/8-PK-6 Part number: 11963

## **Data sheet**

| Feature                                       | Value                                                                                      |
|-----------------------------------------------|--------------------------------------------------------------------------------------------|
| Nominal size                                  | 4.9 mm                                                                                     |
| Type of seal on screwed plug                  | Sealing ring                                                                               |
| Operating pressure complete temperature range | -0.95 bar10 bar                                                                            |
| Operating medium                              | Compressed air to ISO 8573-1:2010 [7:-:-]                                                  |
| Note on operating and pilot medium            | Lubricated operation possible (in which case lubricated operation will always be required) |
| Corrosion resistance class CRC                | 2 - Moderate corrosion stress                                                              |
| LABS (PWIS) conformity                        | VDMA24364-B1/B2-L                                                                          |
| Ambient temperature                           | 0 °C60 °C                                                                                  |
| Pneumatic connection, port 1                  | Male thread G1/8                                                                           |
| Pneumatic connection, port 2                  | For tubing outside diameter of 8 mm                                                        |
| Note on materials                             | RoHS-compliant                                                                             |
| Material housing                              | Aluminium<br>Die-cast zinc                                                                 |