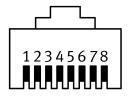

## **Data sheet**

| Feature                                        | Value                                                                                               |
|------------------------------------------------|-----------------------------------------------------------------------------------------------------|
| Conforms to standard                           | IEC 60603-7-3                                                                                       |
| Certification                                  | RCM compliance mark<br>c UL us - Listed (OL)                                                        |
| Certificate issuing authority                  | UL E239998                                                                                          |
| Cable designation                              | Without label holder                                                                                |
| Product weight                                 | 440 g                                                                                               |
| Electrical connection 1, function              | Field device end                                                                                    |
| Electrical connection 1, design                | Rectangular                                                                                         |
| Electrical connection 1, connection type       | Plug                                                                                                |
| Electrical connection 1, cable outlet          | Straight                                                                                            |
| Electrical connection 1, connection technology | RJ45                                                                                                |
| Electrical connection 1, number of pins/wires  | 8                                                                                                   |
| Electrical connection 1, occupied pins/wires   | 8                                                                                                   |
| Electrical connection 1, type of mounting      | Screw-type lock                                                                                     |
| Electrical connection 2, function              | Control side                                                                                        |
| Electrical connection 2, design                | Rectangular                                                                                         |
| Electrical connection 2, connection type       | Plug                                                                                                |
| Electrical connection 2, cable outlet          | Straight                                                                                            |
| Electrical connection 2, connection technology | RJ45                                                                                                |
| Electrical connection 2, number of pins/wires  | 8                                                                                                   |
| Electrical connection 2, occupied pins/wires   | 8                                                                                                   |
| Electrical connection 2, type of mounting      | Snap-locking                                                                                        |
| DC operating voltage range                     | 0 V60 V                                                                                             |
| Current rating at 40° C                        | 1 A                                                                                                 |
| Shield                                         | yes                                                                                                 |
| Transmission characteristics                   | In accordance with category 5, EN 50173, class D<br>According to category 5, ISO/IEC 11801, class D |
| Cable length                                   | 5 m                                                                                                 |
| Cable characteristic                           | for static applications                                                                             |
| Bending radius, fixed cable installation       | 30 mm                                                                                               |
| Cable diameter                                 | 5.5 mm                                                                                              |
| Cable diameter tolerance                       | ± 0.2 mm                                                                                            |