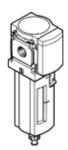

## **Activated carbon filter** MS4N-LFX-1/8-R-Z Part number: 536716

**FESTO** 

Plastic bowl with plastic bowl guard, direction of flow: from right to left.