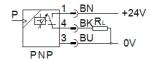

## **Data sheet**

| Feature                                   | Value                                                    |
|-------------------------------------------|----------------------------------------------------------|
| Authorization                             | RCM Mark                                                 |
|                                           | c UL us - Recognized (OL)                                |
| CE symbol (see declaration of conformity) | according to EU-EMV guideline                            |
| Materials note                            | Free of copper and PTFE                                  |
|                                           | Conforms to RoHS                                         |
| Measured variable                         | Relative pressure                                        |
| Measurement method                        | Piezoresistive pressure sensor with display              |
| Pressure measuring range, initial value   | 0 bar                                                    |
| Pressure measuring range, final value     | -1 bar                                                   |
| Operating medium                          | Compressed air in accordance with ISO8573-1:2010 [7:4:4] |
| Note on operating and pilot medium        | Lubricated operation possible                            |
| Medium temperature                        | 0 50 °C                                                  |
| Ambient temperature                       | 0 50 °C                                                  |
| Accuracy, FS                              | 2 %FS                                                    |
| Switch output                             | PNP                                                      |
| Switching function                        | Freely programmable                                      |
| Switching element function                | Switchable                                               |
| Switching point reproducibility           | 0.3 %                                                    |
| Max. output current                       | 150 mA                                                   |
| Short circuit strength                    | Pulsing                                                  |
| Operating voltage range DC                | 15 30 V                                                  |
| Polarity protected                        | for all electrical connections                           |
| Electrical connection                     | Plug                                                     |
|                                           | Round design                                             |
|                                           | to EN 60947-5-2                                          |
|                                           | M12x1                                                    |
|                                           | 3-pin                                                    |
| Mounting type                             | Optional                                                 |
|                                           | with top-hat rail                                        |
|                                           | with wall/surface fixing                                 |
| Assembly position                         | Any                                                      |
| Pneumatic connection                      | G1/8                                                     |
| Product weight                            | 85 g                                                     |
| Material housing                          | PA                                                       |
|                                           | POM-reinforced                                           |
| Type of display                           | illuminated LCD                                          |
| Operating status display                  | LCD                                                      |
| Setting options                           | Teach-In                                                 |
| Protection against manipulation           | PIN-Code                                                 |
| Threshold value setting range             | 2 99.8 %                                                 |
| Hysteresis setting range                  | 0 90 %                                                   |
| Protection class                          | IP65                                                     |
| Corrosion resistance classification CRC   | 2 - Moderate corrosion stress                            |