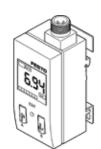

## Pressure sensor SDE1-V1-G2-W18-L-P1-M12

Part number: 534065 Product to be discontinued

for vacuum with M12 plug version.

Type to be discontinued. Available until 2019. See Support Portal for alternative products.