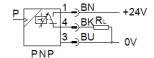

## Pressure sensor SDE1-D10-G2-R18-L-P1-M12

Part number: 534064 Product to be discontinued

With M12 plug version.

Type to be discontinued. Available until 2019. See Support Portal for alternative products.