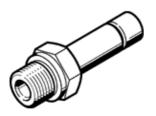

## Push-in fitting QS-F-G3/8-12H Part number: 533887

**FESTO** 

with push-in sleeve.

## **Data sheet**

| Feature                                       | Value                                                    |
|-----------------------------------------------|----------------------------------------------------------|
| Size                                          | Standard                                                 |
| Nominal size                                  | 10 mm                                                    |
| Type of seal on screw-in stud                 | Sealing ring                                             |
| Design structure                              | Push/pull principle                                      |
| Operating pressure complete temperature range | -0.95 16 bar                                             |
| Operating medium                              | Compressed air in accordance with ISO8573-1:2010 [7:-:-] |
| Note on operating and pilot medium            | Lubricated operation possible                            |
| Corrosion resistance classification CRC       | 3                                                        |
| Food safety                                   | to manufacturer's declaration                            |
| Ambient temperature                           | 0 150 °C                                                 |
| Authorization                                 | Germanischer Lloyd                                       |
| Max. tightening torque                        | 25 Nm                                                    |
| Product weight                                | 23.6 g                                                   |
| Pneumatic connection, port 1                  | G3/8                                                     |
| Pneumatic connection, port 2                  | for tubing, 12mm outside diameter                        |
| Materials note                                | Conforms to RoHS                                         |
| Materials information, housing                | Brass                                                    |
|                                               | Chromium and nickel plated                               |
| Materials information for thread seal         | FPM                                                      |
| Materials information for tubing seal         | FPM                                                      |