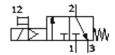

## start valve MS6N-EE-3/8-V110-Z Part number: 532114

**FESTO** 

Electrical, direction of flow: from right to left.

## **Data sheet**

| Feature                                 | Value                       |
|-----------------------------------------|-----------------------------|
| Exhaust-air function                    | not throttleable            |
| Type of actuation                       | electrical                  |
| Assembly position                       | Any                         |
| Manual override                         | detenting                   |
|                                         | Pushing                     |
| Design structure                        | Piston slide                |
| Type of reset                           | mechanical spring           |
| Type of piloting                        | direct                      |
| Pilot air supply                        | Internal                    |
| Flow direction                          | non reversible              |
| Valve function                          | 3/2 closed, single solenoid |
| Switching position indicator            | with accessories            |
| Working pressure                        | 4 18 bar                    |
| b value                                 | 0.5                         |
| C value                                 | 22 l/sbar                   |
| Standard nominal flow rate              | 5,500 l/min                 |
| Characteristic coil data                | 110V AC                     |
| Operating medium                        | Compressed air              |
| Corrosion resistance classification CRC | 2                           |
| Medium temperature                      | -10 60 °C                   |
| Ambient temperature                     | -10 60 °C                   |
| Product weight                          | 740 g                       |
| Electrical connection                   | Plug                        |
|                                         | Cubic design                |
|                                         | Design C                    |
|                                         | to DIN 43650                |
| Mounting type                           | with accessories            |
|                                         | Optional                    |
|                                         | Line installation           |
| Pneumatic connection, port 1            | NPT3/8-18                   |
| Pneumatic connection, port 2            | NPT3/8-18                   |
| Pneumatic connection, port 3            | G1/2                        |
| Materials note                          | Free of copper and PTFE     |
| Materials information for seals         | NBR                         |
| Materials information, housing          | Aluminum die cast           |