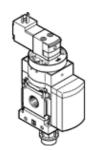

## start valve MS6N-EE-3/8-V110-Z Part number: 532114

**FESTO** 

Electrical, direction of flow: from right to left.