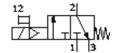

## start valve MS6N-EE-1/4-V110-Z Part number: 532112

**FESTO** 

Electrical, direction of flow: from right to left.

## **Data sheet**

| Feature                                 | Value                       |
|-----------------------------------------|-----------------------------|
| Exhaust-air function                    | not throttleable            |
| Type of actuation                       | electrical                  |
| Assembly position                       | Any                         |
| Manual override                         | detenting                   |
|                                         | Pushing                     |
| Design structure                        | Piston slide                |
| Type of reset                           | mechanical spring           |
| Type of piloting                        | direct                      |
| Pilot air supply                        | Internal                    |
| Flow direction                          | non reversible              |
| Valve function                          | 3/2 closed, single solenoid |
| Switching position indicator            | with accessories            |
| Working pressure                        | 4 18 bar                    |
| b value                                 | 0.5                         |
| C value                                 | 11 l/sbar                   |
| Standard nominal flow rate              | 2,600 l/min                 |
| Characteristic coil data                | 110V AC                     |
| Operating medium                        | Compressed air              |
| Corrosion resistance classification CRC | 2                           |
| Medium temperature                      | -10 60 °C                   |
| Ambient temperature                     | -10 60 °C                   |
| Product weight                          | 740 g                       |
| Electrical connection                   | Plug                        |
|                                         | Cubic design                |
|                                         | Design C                    |
|                                         | to DIN 43650                |
| Mounting type                           | with accessories            |
|                                         | Optional                    |
|                                         | Line installation           |
| Pneumatic connection, port 1            | NPT1/4-18                   |
| Pneumatic connection, port 2            | NPT1/4-18                   |
| Pneumatic connection, port 3            | G1/2                        |
| Materials note                          | Free of copper and PTFE     |
| Materials information for seals         | NBR                         |
| Materials information, housing          | Aluminum die cast           |