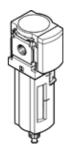

## Activated carbon filter MS6N-LFX-1/4-R-Z Part number: 531923

**FESTO** 

Plastic bowl with plastic bowl guard, direction of flow: from right to left.