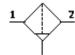

## Activated carbon filter MS4N-LFX-1/4-R-Z Part number: 531765

**FESTO** 

Plastic bowl with plastic bowl guard, direction of flow: from right to left.