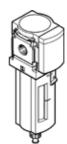

## Activated carbon filter MS4N-LFX-1/4-R-Z Part number: 531765

**FESTO** 

Plastic bowl with plastic bowl guard, direction of flow: from right to left.