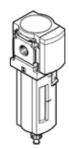

## Filter MS6N-LF-1/2-ERM-Z Part number: 531523

**FESTO** 

 $40~\mu m$  filter, plastic bowl with plastic bowl guard, manual condensate drain, direction of flow: from right to left.

## **Data sheet**

| Feature                                 | Value                                      |
|-----------------------------------------|--------------------------------------------|
| Size                                    | 6                                          |
| Series                                  | MS                                         |
| Assembly position                       | Vertical +/- 5°                            |
| Grade of filtration                     | 40 μm                                      |
| Condensate drain                        | manual rotary                              |
| Design structure                        | Sintered filter with centrifugal separator |
| Max. condensate volume                  | 38 cm3                                     |
| Bowl guard                              | Plastic guard                              |
| Inlet pressure 1                        | 0 20 bar                                   |
| Standard nominal flow rate              | 4,100 l/min                                |
| Operating medium                        | Compressed air                             |
| Corrosion resistance classification CRC | 2                                          |
| Storage temperature                     | -10 60 °C                                  |
| Air purity class at output              | 5:7:- per DIN ISO 8573-1                   |
| Medium temperature                      | -10 60 °C                                  |
| Ambient temperature                     | -10 60 °C                                  |
| Product weight                          | 600 g                                      |
| Mounting type                           | with accessories                           |
|                                         | Optional                                   |
|                                         | Line installation                          |
| Pneumatic connection, port 1            | NPT1/2-14                                  |
| Pneumatic connection, port 2            | NPT1/2-14                                  |
| Materials note                          | Free of copper and PTFE                    |
| Materials information for seals         | NBR                                        |
| Materials information for filter        | PE                                         |
| Materials information, housing          | Aluminum die cast                          |
| Materials information for bowl          | PC                                         |