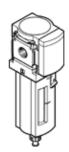

## Filter MS6N-LF-1/4-ERM-Z Part number: 531522

**FESTO** 

 $40~\mu m$  filter, plastic bowl with plastic bowl guard, manual condensate drain, direction of flow: from right to left.

## **Data sheet**

| Feature                                 | Value                                      |
|-----------------------------------------|--------------------------------------------|
| Size                                    | 6                                          |
| Series                                  | MS                                         |
| Assembly position                       | Vertical +/- 5°                            |
| Grade of filtration                     | 40 μm                                      |
| Condensate drain                        | manual rotary                              |
| Design structure                        | Sintered filter with centrifugal separator |
| Max. condensate volume                  | 38 cm3                                     |
| Bowl guard                              | Plastic guard                              |
| Inlet pressure 1                        | 0 20 bar                                   |
| Standard nominal flow rate              | 2,500 l/min                                |
| Operating medium                        | Compressed air                             |
| Corrosion resistance classification CRC | 2                                          |
| Storage temperature                     | -10 60 °C                                  |
| Air purity class at output              | 5:7:- per DIN ISO 8573-1                   |
| Medium temperature                      | -10 60 °C                                  |
| Ambient temperature                     | -10 60 °C                                  |
| Product weight                          | 600 g                                      |
| Mounting type                           | with accessories                           |
|                                         | Optional                                   |
|                                         | Line installation                          |
| Pneumatic connection, port 1            | NPT1/4-18                                  |
| Pneumatic connection, port 2            | NPT1/4-18                                  |
| Materials note                          | Free of copper and PTFE                    |
| Materials information for seals         | NBR                                        |
| Materials information for filter        | PE                                         |
| Materials information, housing          | Aluminum die cast                          |
| Materials information for bowl          | PC                                         |