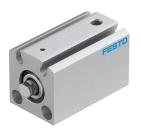

## **Short-stroke cylinder AEVC-12-10-P-A**Part number: 530571

## **Data sheet**

| Feature                                                      | Value                                                              |
|--------------------------------------------------------------|--------------------------------------------------------------------|
| Stroke                                                       | 10 mm                                                              |
| Piston diameter                                              | 12 mm                                                              |
| Spring resetting force with piston rod in retracted position | 4 N                                                                |
| Cushioning                                                   | Elastic cushioning rings/pads at both ends                         |
| Mounting position                                            | Any                                                                |
| Mode of operation                                            | Single-acting<br>Pushing                                           |
| Structural design                                            | Piston<br>Piston rod                                               |
| Position sensing                                             | For proximity sensor                                               |
| Operating pressure                                           | 0.15 MPa1 MPa<br>1.5 bar10 bar<br>21.75 psi145 psi                 |
| Operating medium                                             | Compressed air as per ISO 8573-1:2010 [7:4:4]                      |
| Information on operating and pilot media                     | Operation with oil lubrication possible (required for further use) |
| Corrosion resistance class (CRC)                             | 1 - Low corrosion stress                                           |
| LABS (PWIS) conformity                                       | VDMA24364-B1/B2-L                                                  |
| Ambient temperature                                          | -20 °C80 °C                                                        |
| Theoretical force at 6 bar, advancing                        | 59.3 N                                                             |
| Moving mass                                                  | 9.5 g                                                              |
| Product weight                                               | 63 g                                                               |
| Type of mounting                                             | Optionally: With through-hole With accessories                     |
| Pneumatic connection                                         | M5                                                                 |
| Note on materials                                            | RoHS-compliant                                                     |
| Cover material                                               | Wrought aluminum alloy<br>Anodized                                 |
| Seals material                                               | TPE-U(PU)                                                          |
| Housing material                                             | Wrought aluminum alloy<br>Anodized                                 |
| Piston rod material                                          | High-alloy steel                                                   |