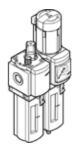

## Service unit combination MSB6-3/8-FRC5:J1M1-Z Part number: 530293

Filter-regulator-lubricator combination, 12 bar maximum output pressure, 40 µm filter, with pressure gauge, lockable regulator head, plastic bowl with plastic bowl guard, manual condensate drain, direction of flow: from right to left.

## **Data sheet**

| Feature                                 | Value                                                            |
|-----------------------------------------|------------------------------------------------------------------|
| Size                                    | 6                                                                |
| Series                                  | MS                                                               |
| Actuator lock                           | Rotary knob with integrated lock                                 |
| Assembly position                       | Vertical +/- 5°                                                  |
| Condensate drain                        | manual rotary                                                    |
| Design structure                        | Filter regulator with pressure gauge                             |
|                                         | proportional standard mist lubricator                            |
| Grade of filtration                     | 40 µm                                                            |
| Controller function                     | Output pressure constant                                         |
|                                         | with initial pressure compensation                               |
|                                         | with secondary exhaust                                           |
|                                         | with return flow                                                 |
| Bowl guard                              | Plastic guard                                                    |
| Pressure gauge                          | with pressure gauge                                              |
| Working pressure                        | 1.5 20 bar                                                       |
| Pressure control range                  | 0.5 12 bar                                                       |
| Standard nominal flow rate              | 3,500 l/min                                                      |
| Operating medium                        | Compressed air to ISO 8573-1:2010 [-:4:-]                        |
|                                         | Inert gases                                                      |
| Note on operating and pilot medium      | Lubricated operation possible (subsequently required for further |
|                                         | operation)                                                       |
| Corrosion resistance classification CRC | 2                                                                |
| Storage temperature                     | -10 60 °C                                                        |
| Air purity class at output              | Compressed air in accordance with ISO8573-1:2010 [7:4:-]         |
| Medium temperature                      | -10 60 °C                                                        |
| Ambient temperature                     | -10 60 °C                                                        |
| Product weight                          | 1,495 g                                                          |
| Mounting type                           | with accessories                                                 |
| Pneumatic connection, port 1            | G3/8                                                             |
| Pneumatic connection, port 2            | G3/8                                                             |