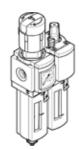

## Service unit combination MSB6-3/8-FRC2:J6M1 Part number: 530286

Filter/pressure regulator/lubricator combination, maximum output pressure 7 bar, 40  $\mu m$  filter, with pressure gauge, lockable regulator head, plastic bowl with plastic bowl guard, fully automatic condensate drain, flow direction from left to right.

## **Data sheet**

| Feature                                 | Value                                                                       |
|-----------------------------------------|-----------------------------------------------------------------------------|
| Size                                    | 6                                                                           |
| Series                                  | MS                                                                          |
| Actuator lock                           | Rotary knob with integrated lock                                            |
| Assembly position                       | Vertical +/- 5°                                                             |
| Condensate drain                        | fully automatic                                                             |
| Design structure                        | Filter regulator with pressure gauge                                        |
|                                         | proportional standard mist lubricator                                       |
| Grade of filtration                     | 40 μm                                                                       |
| Controller function                     | Output pressure constant                                                    |
|                                         | with initial pressure compensation                                          |
|                                         | with secondary exhaust                                                      |
|                                         | with return flow                                                            |
| Bowl guard                              | Plastic guard                                                               |
| Pressure gauge                          | with pressure gauge                                                         |
| Working pressure                        | 1.5 12 bar                                                                  |
| Pressure control range                  | 0.3 7 bar                                                                   |
| Standard nominal flow rate              | 4,600 l/min                                                                 |
| Operating medium                        | Compressed air in accordance with ISO8573-1:2010 [7:4:-]                    |
|                                         | Inert gases                                                                 |
| Note on operating and pilot medium      | Lubricated operation possible (subsequently required for further operation) |
| Corrosion resistance classification CRC | 2                                                                           |
| Storage temperature                     | -10 60 °C                                                                   |
| Air purity class at output              | Compressed air in accordance with ISO8573-1:2010 [7:4:-]                    |
| Medium temperature                      | 5 60 °C                                                                     |
| Ambient temperature                     | 5 60 °C                                                                     |
| Product weight                          | 1,495 g                                                                     |
| Mounting type                           | with accessories                                                            |
| Pneumatic connection, port 1            | G3/8                                                                        |
| Pneumatic connection, port 2            | G3/8                                                                        |