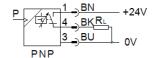

## Pressure sensor SDE1-D10-G2-R14-L-P1-M8

Part number: 529967 Product to be discontinued

With M8 plug version.

Type to be discontinued. Available until 2019. See Support Portal for alternative products.