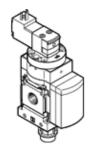

## start valve MS6-EE-3/8-V110-Z Part number: 529836

**FESTO** 

Electrical, direction of flow: from right to left.