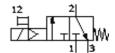

## start valve MS6-EE-3/8-V110-Z Part number: 529836

**FESTO** 

Electrical, direction of flow: from right to left.

## **Data sheet**

| Feature                                 | Value                       |
|-----------------------------------------|-----------------------------|
| Exhaust-air function                    | not throttleable            |
| Type of actuation                       | electrical                  |
| Assembly position                       | Any                         |
| Manual override                         | detenting                   |
|                                         | Pushing                     |
| Design structure                        | Piston slide                |
| Type of reset                           | mechanical spring           |
| Type of piloting                        | direct                      |
| Pilot air supply                        | Internal                    |
| Flow direction                          | non reversible              |
| Valve function                          | 3/2 closed, single solenoid |
| Switching position indicator            | with accessories            |
| Working pressure                        | 4 18 bar                    |
| b value                                 | 0.5                         |
| C value                                 | 22 l/sbar                   |
| Standard nominal flow rate              | 5,500 l/min                 |
| Characteristic coil data                | 110V AC                     |
| Operating medium                        | Compressed air              |
| Corrosion resistance classification CRC | 2                           |
| Medium temperature                      | -10 60 °C                   |
| Ambient temperature                     | -10 60 °C                   |
| Product weight                          | 740 g                       |
| Electrical connection                   | Plug                        |
|                                         | Cubic design                |
|                                         | Design C                    |
|                                         | to DIN 43650                |
| Mounting type                           | with accessories            |
|                                         | Optional                    |
|                                         | Line installation           |
| Pneumatic connection, port 1            | G3/8                        |
| Pneumatic connection, port 2            | G3/8                        |
| Pneumatic connection, port 3            | G1/2                        |
| Materials note                          | Free of copper and PTFE     |
| Materials information for seals         | NBR                         |
| Materials information, housing          | Aluminum die cast           |