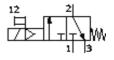

## start valve **MS6-EE-1/4-V230-Z** Part number: 529832

Electrical, direction of flow: from right to left.

## **Data sheet**

| Feature                                 | Value                       |
|-----------------------------------------|-----------------------------|
| Exhaust-air function                    | not throttleable            |
| Type of actuation                       | electrical                  |
| Assembly position                       | Any                         |
| Manual override                         | detenting                   |
|                                         | Pushing                     |
| Design structure                        | Piston slide                |
| Type of reset                           | mechanical spring           |
| Type of piloting                        | direct                      |
| Pilot air supply                        | Internal                    |
| Flow direction                          | non reversible              |
| Valve function                          | 3/2 closed, single solenoid |
| Switching position indicator            | with accessories            |
| Working pressure                        | 4 18 bar                    |
| b value                                 | 0.5                         |
| C value                                 | 11 l/sbar                   |
| Standard nominal flow rate              | 2,600 l/min                 |
| Characteristic coil data                | 230V AC                     |
| Operating medium                        | Compressed air              |
| Corrosion resistance classification CRC | 2                           |
| Medium temperature                      | -10 60 °C                   |
| Ambient temperature                     | -10 60 °C                   |
| Product weight                          | 740 g                       |
| Electrical connection                   | Plug                        |
|                                         | Cubic design                |
|                                         | Design C                    |
|                                         | to DIN 43650                |
| Mounting type                           | with accessories            |
|                                         | Optional                    |
|                                         | Line installation           |
| Pneumatic connection, port 1            | G1/4                        |
| Pneumatic connection, port 2            | G1/4                        |
| Pneumatic connection, port 3            | G1/2                        |
| Materials note                          | Free of copper and PTFE     |
| Materials information for seals         | NBR                         |
| Materials information, housing          | Aluminum die cast           |