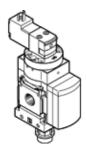

## start valve **MS6-EE-1/4-V230-Z** Part number: 529832

Electrical, direction of flow: from right to left.