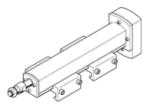

## Measuring unit ASDLP-125-120/140 Part number: 529090

The SDLP measuring unit is attached by clamping it into existing slots in the DLP cylinder w. Existing DLP cylinders can thus be retrofitted with the measuring unit.