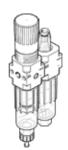

## Service unit FRC-N1/8-D7-O-5M-MICRO-H Part number: 527871

Product to be discontinued

With threaded connection plate, without pressure gauge, semiautomatic condensate drain

This product is only available if ordered from the Festo Corporation, USA. Type to be discontinued. Available until 2016. See Support Portal for alternative products.