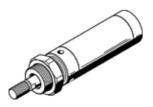

## Round cylinder EG-25-25 Part number: 4922

With spring return

## **Data sheet**

| Feature                                    | Value                                                            |
|--------------------------------------------|------------------------------------------------------------------|
| Stroke                                     | 25 mm                                                            |
| Piston diameter                            | 25 mm                                                            |
| Cushioning                                 | No cushioning                                                    |
| Position detection                         | No                                                               |
| Variants                                   | Single-ended piston rod                                          |
| Working pressure                           | 1 8 bar                                                          |
| Mode of operation                          | single-acting                                                    |
|                                            | pushing action                                                   |
| Operating medium                           | Compressed air in accordance with ISO8573-1:2010 [7:4:4]         |
| Note on operating and pilot medium         | Lubricated operation possible (subsequently required for further |
|                                            | operation)                                                       |
| Ambient temperature                        | -20 80 °C                                                        |
| Theoretical force at 6 bar, advance stroke | 215 N                                                            |
| Pneumatic connection                       | G1/8                                                             |