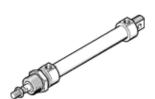

## Round cylinder DGS-25-100 Part number: 4676 Product to be discontinued

Variants without end-position cushioning

Type to be discontinued. Available until 2016. See Support Portal for alternative products.