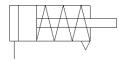

## Round cylinder EG-16-10 Part number: 3618

With spring return







## **Data sheet**

| Feature                                    | Value                                                            |
|--------------------------------------------|------------------------------------------------------------------|
| Stroke                                     | 10 mm                                                            |
| Piston diameter                            | 16 mm                                                            |
| Cushioning                                 | No cushioning                                                    |
| Position detection                         | No                                                               |
| Variants                                   | Single-ended piston rod