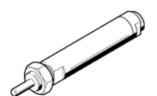

## Round cylinder EG-16-10 Part number: 3618

With spring return







## **Data sheet**

| Feature                                    | Value                                                            |
|--------------------------------------------|------------------------------------------------------------------|
| Stroke                                     | 10 mm                                                            |
| Piston diameter                            | 16 mm                                                            |
| Cushioning                                 | No cushioning                                                    |
| Position detection                         | No                                                               |
| Variants                                   | Single-ended piston rod