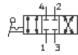

## Hand lever valve HS-4/3-M5 Part number: 34639

**FESTO** 

4/3-way valve with hand lever, closed in mid position. Discontinued, available through 2006 This type is suitable for vacuum operation. Vacuum connections to 1 (P) and 3 (R).