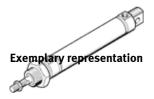

## Round cylinder DSNU-1"- - PPV-A-S3 Part number: 34275

Based on DIN ISO 6432, for proximity sensing. Various mounting options, with or without additional mounting components. With adjustable end-position cushioning.

## **Data sheet**

| Feature                                    | Value                                             |
|--------------------------------------------|---------------------------------------------------|
| Stroke                                     | 10 500 mm                                         |
| Piston diameter                            | 1"                                                |
| Based on the standard                      | ISO 6432                                          |
| Cushioning                                 | PPV: pneumatische Dämpfung beidseitig einstellbar |
| Piston-rod end                             | Male thread                                       |
| Operating pressure                         | 1 10 bar                                          |
| Mode of operation                          | double-acting                                     |
| Operating medium                           | Dried compressed air, lubricated or unlubricated  |
| Corrosion resistance classification CRC    | 2                                                 |
| Ambient temperature                        | -20 80 °C                                         |
| Cushioning length                          | 17 mm                                             |
| Theoretical force at 6 bar, return stroke  | 247.4 N                                           |
| Theoretical force at 6 bar, advance stroke | 294.5 N                                           |
| Pneumatic connection                       | M22x1,5                                           |
| Materials information for cover            | Wrought Aluminium alloy                           |
| Materials information for seals            | FPM                                               |
|                                            | NBR                                               |
| Materials information for piston rod       | High alloy steel, non-corrosive                   |
| Materials information for cylinder barrel  | High alloy steel, non-corrosive                   |