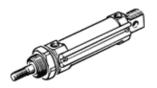

## Round cylinder DGS-25-200-PPV-A Part number: 32443 Product to be discontinued

With adjustable cushioning at both ends

Type to be discontinued. Available until 2016. See Support Portal for alternative products.

## **Data sheet**

| Feature                            | Value                                                                       |
|------------------------------------|-----------------------------------------------------------------------------|
| Stroke                             | 200 mm                                                                      |
| Piston diameter                    | 25 mm                                                                       |
| Cushioning                         | PPV: Pneumatic cushioning adjustable at both ends                           |
| Position detection                 | For proximity sensor                                                        |
| Variants                           | Single-ended piston rod                                                     |
| Working pressure                   | 1 12 bar                                                                    |
| Mode of operation                  | double-acting                                                               |
| Operating medium                   | Compressed air in accordance with ISO8573-1:2010 [7:4:4]                    |
| Note on operating and pilot medium | Lubricated operation possible (subsequently required for further operation) |