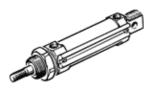

## Round cylinder DGS-25-100-PPV-A Part number: 32441

Product to be discontinued

With adjustable cushioning at both ends

Type to be discontinued. Available until 2016. See Support Portal for alternative products.

## **Data sheet**

| Feature                            | Value                                                                       |
|------------------------------------|-----------------------------------------------------------------------------|
| Stroke                             | 100 mm                                                                      |
| Piston diameter                    | 25 mm                                                                       |
| Cushioning                         | PPV: Pneumatic cushioning adjustable at both ends                           |
| Position detection                 | For proximity sensor                                                        |
| Variants                           | Single-ended piston rod                                                     |
| Working pressure                   | 1 12 bar                                                                    |
| Mode of operation                  | double-acting                                                               |
| Operating medium                   | Compressed air in accordance with ISO8573-1:2010 [7:4:4]                    |
| Note on operating and pilot medium | Lubricated operation possible (subsequently required for further operation) |