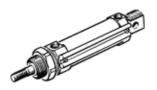

## Round cylinder DGS-25-50-PPV-A Part number: 32439 Product to be discontinued

With adjustable cushioning at both ends Type to be discontinued. Available until 2016. See Support Portal for alternative products.

## **Data sheet**

| Feature                            | Value                                                                       |
|------------------------------------|-----------------------------------------------------------------------------|
| Stroke                             | 50 mm                                                                       |
| Piston diameter                    | 25 mm                                                                       |
| Cushioning                         | PPV: Pneumatic cushioning adjustable at both ends                           |
| Position detection                 | For proximity sensor                                                        |
| Variants                           | Single-ended piston rod                                                     |
| Working pressure                   | 1 12 bar                                                                    |
| Mode of operation                  | double-acting                                                               |
| Operating medium                   | Compressed air in accordance with ISO8573-1:2010 [7:4:4]                    |
| Note on operating and pilot medium | Lubricated operation possible (subsequently required for further operation) |