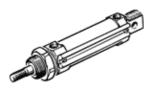

## Round cylinder DGS-25-40-PPV-A Part number: 32438 Product to be discontinued

With adjustable cushioning at both ends Type to be discontinued. Available until 2016. See Support Portal for alternative products.

## **Data sheet**

| Feature                            | Value                                                                       |
|------------------------------------|-----------------------------------------------------------------------------|
| Stroke                             | 40 mm                                                                       |
| Piston diameter                    | 25 mm                                                                       |
| Cushioning                         | PPV: Pneumatic cushioning adjustable at both ends                           |
| Position detection                 | For proximity sensor                                                        |
| Variants                           | Single-ended piston rod                                                     |
| Working pressure                   | 1 12 bar                                                                    |
| Mode of operation                  | double-acting                                                               |
| Operating medium                   | Compressed air in accordance with ISO8573-1:2010 [7:4:4]                    |
| Note on operating and pilot medium | Lubricated operation possible (subsequently required for further operation) |