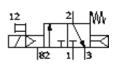

## **Data sheet**

| Feature                         | Value                                            |
|---------------------------------|--------------------------------------------------|
| Valve function                  | 3/2 closed, single solenoid                      |
| Standard nominal flow rate      | 80 l/min                                         |
| Working pressure                | 2 7 bar                                          |
| Design structure                | Piston slide                                     |
| Protection class                | IP40                                             |
|                                 | with plug socket                                 |
| Nominal size                    | 1.5 mm                                           |
| Type of piloting                | Piloted                                          |
| Switching time off              | 23 ms                                            |
| Switching time on               | 7 ms                                             |
| Duty cycle                      | 100%                                             |
| Characteristic coil data        | 24V DC: 0,55W                                    |
| Operating medium                | Dried compressed air, lubricated or unlubricated |
| Medium temperature              | -5 50 °C                                         |
| Ambient temperature             | -5 50 °C                                         |
| Product weight                  | 30 g                                             |
| Mounting type                   | with through hole                                |
| Pneumatic connection, port 1    | Subbase                                          |
|                                 | Manifold module                                  |
| Pneumatic connection, port 2    | Subbase                                          |
|                                 | Manifold module                                  |
| Pneumatic connection, port 3    | Subbase                                          |
|                                 | Manifold module                                  |
| Pneumatic connection, port 4    | Manifold module                                  |
| Pneumatic connection, port 5    | Manifold module                                  |
| Materials information for seals | NBR                                              |
| Materials information, housing  | Aluminum die cast                                |