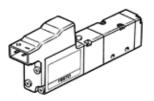

## Solenoid valve MZH-3-1,5-L-LED Part number: 30218

Micro Pneumatic, with solenoid coil and manual override, without socket.