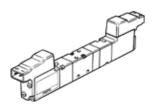

## Solenoid valve MZH-5/3E-M3-L-LED Part number: 30197

**FESTO** 

Micro Pneumatic, with solenoid coil and manual override, without socket.