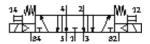

## Solenoid valve MZH-5/3E-M3-L-LED Part number: 30197

**FESTO** 

Micro Pneumatic, with solenoid coil and manual override, without socket.

## **Data sheet**

| Feature                         | Value                                            |
|---------------------------------|--------------------------------------------------|
| Valve function                  | 5/3 exhausted                                    |
| Standard nominal flow rate      | 40 l/min                                         |
| Working pressure                | 2 7 bar                                          |
| Design structure                | Piston slide                                     |
| Protection class                | IP40                                             |
|                                 | with plug socket                                 |
| Nominal size                    | 1.5 mm                                           |
| Type of piloting                | Piloted                                          |
| Switching time off              | 30 ms                                            |
| Switching time on               | 5 ms                                             |
| Duty cycle                      | 100%                                             |
| Characteristic coil data        | 24V DC: 0,55W                                    |
| Operating medium                | Dried compressed air, lubricated or unlubricated |
| Medium temperature              | -5 50 °C                                         |
| Ambient temperature             | -5 50 °C                                         |
| Product weight                  | 50 g                                             |
| Mounting type                   | with through hole                                |
| Pneumatic connection, port 1    | Subbase                                          |
|                                 | M3                                               |
| Pneumatic connection, port 2    | Subbase                                          |
|                                 | M3                                               |
| Pneumatic connection, port 3    | Subbase                                          |
|                                 | M3                                               |
| Pneumatic connection, port 4    | Subbase                                          |
| Pneumatic connection, port 5    | Subbase                                          |
| Materials information for seals | NBR                                              |
| Materials information, housing  | Aluminum die cast                                |