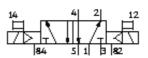

## Solenoid valve JMZH-5/2-M3-L-LED Part number: 30195

With solenoid coils and manual override, without sockets.

## **Data sheet**

| Feature                         | Value                                            |   |
|---------------------------------|--------------------------------------------------|---|
| Valve function                  | 5/2 bistable                                     |   |
| Standard nominal flow rate      | 80 l/min                                         |   |
| Working pressure                | 2 7 bar                                          | - |
| Design structure                | Piston slide                                     |   |
| Protection class                | IP40                                             |   |
|                                 | with plug socket                                 |   |
| Nominal size                    | 1.5 mm                                           |   |
| Type of piloting                | Piloted                                          |   |
| Switching time reversal         | 6 ms                                             |   |
| Duty cycle                      | 100%                                             |   |
| Characteristic coil data        | 24V DC: 0,55W                                    |   |
| Operating medium                | Dried compressed air, lubricated or unlubricated |   |
| Medium temperature              | -5 50 °C                                         |   |
| Ambient temperature             | -5 50 °C                                         |   |
| Product weight                  | 55 g                                             |   |
| Mounting type                   | with through hole                                |   |
| Pneumatic connection, port 1    | Subbase                                          |   |
|                                 | M3                                               |   |
| Pneumatic connection, port 2    | Subbase                                          |   |
|                                 | M3                                               |   |
| Pneumatic connection, port 3    | Subbase                                          |   |
|                                 | M3                                               |   |
| Pneumatic connection, port 4    | Subbase                                          |   |
| Pneumatic connection, port 5    | Subbase                                          |   |
| Materials information for seals | NBR                                              |   |
| Materials information, housing  | Aluminum die cast                                |   |