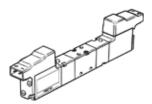

## Solenoid valve JMZH-5/2-M3-L-LED Part number: 30195

With solenoid coils and manual override, without sockets.