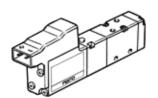

## Solenoid valve MZH-5/2-M3-L-LED Part number: 30194

**FESTO** 

Micro Pneumatic, with solenoid coil and manual override, without socket.