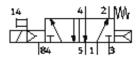

## Solenoid valve MZH-5/2-M3-L-LED Part number: 30194

**FESTO** 

Micro Pneumatic, with solenoid coil and manual override, without socket.

## **Data sheet**

| Feature                         | Value                                            |
|---------------------------------|--------------------------------------------------|
| Valve function                  | 5/2 single solenoid                              |
| Standard nominal flow rate      | 80 l/min                                         |
| Working pressure                | 2 7 bar                                          |
| Design structure                | Piston slide                                     |
| Protection class                | IP40                                             |
|                                 | with plug socket                                 |
| Nominal size                    | 1.5 mm                                           |
| Type of piloting                | Piloted                                          |
| Switching time off              | 21 ms                                            |
| Switching time on               | 9 ms                                             |
| Duty cycle                      | 100%                                             |
| Characteristic coil data        | 24V DC: 0,55W                                    |
| Operating medium                | Dried compressed air, lubricated or unlubricated |
| Medium temperature              | -5 50 °C                                         |
| Ambient temperature             | -5 50 °C                                         |
| Product weight                  | 30 g                                             |
| Mounting type                   | with through hole                                |
| Pneumatic connection, port 1    | Subbase                                          |
|                                 | M3                                               |
| Pneumatic connection, port 2    | Subbase                                          |
|                                 | M3                                               |
| Pneumatic connection, port 3    | Subbase                                          |
|                                 | M3                                               |
| Pneumatic connection, port 4    | Subbase                                          |
| Pneumatic connection, port 5    | Subbase                                          |
| Materials information for seals | NBR                                              |
| Materials information, housing  | Aluminum die cast                                |