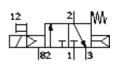

## **Data sheet**

| Feature                         | Value                                            |
|---------------------------------|--------------------------------------------------|
| Valve function                  | 3/2 closed, single solenoid                      |
| Standard nominal flow rate      | 80 l/min                                         |
| Working pressure                | 2 7 bar                                          |
| Design structure                | Piston slide                                     |
| Protection class                | IP40                                             |
|                                 | with plug socket                                 |
| Nominal size                    | 1.5 mm                                           |
| Type of piloting                | Piloted                                          |
| Switching time off              | 23 ms                                            |
| Switching time on               | 7 ms                                             |
| Duty cycle                      | 100%                                             |
| Characteristic coil data        | 24V DC: 0,55W                                    |
| Operating medium                | Dried compressed air, lubricated or unlubricated |
| Medium temperature              | -5 50 °C                                         |
| Ambient temperature             | -5 50 °C                                         |
| Product weight                  | 30 g                                             |
| Mounting type                   | with through hole                                |
| Pneumatic connection, port 1    | Subbase                                          |
|                                 | M3                                               |
| Pneumatic connection, port 2    | Subbase                                          |
|                                 | М3                                               |
| Pneumatic connection, port 3    | Subbase                                          |
|                                 | M3                                               |
| Pneumatic connection, port 4    | Subbase                                          |
| Pneumatic connection, port 5    | Subbase                                          |
| Materials information for seals | NBR                                              |
| Materials information, housing  | Aluminum die cast                                |