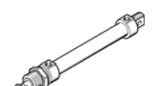

## Round cylinder DGS-25-140 Part number: 2472 Product to be discontinued

Variants without end-position cushioning

Type to be discontinued. Available until 2016. See Support Portal for alternative products.