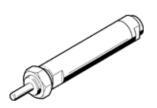

## Round cylinder EG-16-80 Part number: 2421

With spring return

## **Data sheet**

| Feature                                    | Value                                                                       |
|--------------------------------------------|-----------------------------------------------------------------------------|
| Stroke                                     | 80 mm                                                                       |
| Piston diameter                            | 16 mm                                                                       |
| Cushioning                                 | No cushioning                                                               |
| Position detection                         | No                                                                          |
| Variants                                   | Single-ended piston rod                                                     |
| Working pressure                           | 2 8 bar                                                                     |
| Mode of operation                          | single-acting                                                               |
|                                            | pushing action                                                              |
| Operating medium                           | Compressed air in accordance with ISO8573-1:2010 [7:4:4]                    |
| Note on operating and pilot medium         | Lubricated operation possible (subsequently required for further operation) |
| Ambient temperature                        | -20 80 °C                                                                   |
| Theoretical force at 6 bar, advance stroke | 121 N                                                                       |
| Pneumatic connection                       | G1/8                                                                        |