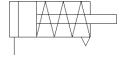

## Round cylinder EG-16-80 Part number: 2421

With spring return

## **Data sheet**

| Feature                                    | Value                                                                       |
|--------------------------------------------|-----------------------------------------------------------------------------|
| Stroke                                     | 80 mm                                                                       |
| Piston diameter                            | 16 mm                                                                       |
| Cushioning                                 | No cushioning                                                               |
| Position detection                         | No                                                                          |
| Variants                                   | Single-ended piston rod                                                     |
| Working pressure                           | 2 8 bar                                                                     |
| Mode of operation                          | single-acting                                                               |
|                                            | pushing action                                                              |
| Operating medium                           | Compressed air in accordance with ISO8573-1:2010 [7:4:4]                    |
| Note on operating and pilot medium         | Lubricated operation possible (subsequently required for further operation) |
| Ambient temperature                        | -20 80 °C                                                                   |
| Theoretical force at 6 bar, advance stroke | 121 N                                                                       |
| Pneumatic connection                       | G1/8                                                                        |