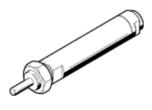

## Round cylinder EG-16-40 Part number: 2420

With spring return

## **Data sheet**

| Feature                                    | Value                                                            |
|--------------------------------------------|------------------------------------------------------------------|
| Stroke                                     | 40 mm                                                            |
| Piston diameter                            | 16 mm                                                            |
| Cushioning                                 | No cushioning                                                    |
| Position detection                         | No                                                               |
| Variants                                   | Single-ended piston rod                                          |
| Working pressure                           | 2 8 bar                                                          |
| Mode of operation                          | single-acting                                                    |
|                                            | pushing action                                                   |
| Operating medium                           | Compressed air in accordance with ISO8573-1:2010 [7:4:4]         |
| Note on operating and pilot medium         | Lubricated operation possible (subsequently required for further |
|                                            | operation)                                                       |
| Ambient temperature                        | -20 80 °C                                                        |
| Theoretical force at 6 bar, advance stroke | 121 N                                                            |
| Pneumatic connection                       | G1/8                                                             |