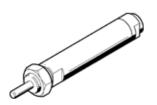

## Round cylinder EG-16-25 Part number: 2419

With spring return

## **Data sheet**

| Feature                                    | Value                                                                       |
|--------------------------------------------|-----------------------------------------------------------------------------|
| Stroke                                     | 25 mm                                                                       |
| Piston diameter                            | 16 mm                                                                       |
| Cushioning                                 | No cushioning                                                               |
| Position detection                         | No                                                                          |
| Variants                                   | Single-ended piston rod                                                     |
| Working pressure                           | 2 8 bar                                                                     |
| Mode of operation                          | single-acting                                                               |
|                                            | pushing action                                                              |
| Operating medium                           | Compressed air in accordance with ISO8573-1:2010 [7:4:4]                    |
| Note on operating and pilot medium         | Lubricated operation possible (subsequently required for further operation) |
| Ambient temperature                        | -20 80 °C                                                                   |
| Theoretical force at 6 bar, advance stroke | 121 N                                                                       |
| Pneumatic connection                       | G1/8                                                                        |