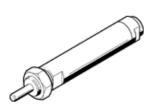

## Round cylinder EG-12-80 Part number: 2418

With spring return







## **Data sheet**

| Feature                                    | Value                                                            |
|--------------------------------------------|------------------------------------------------------------------|
| Stroke                                     | 80 mm                                                            |
| Piston diameter                            | 12 mm                                                            |
| Cushioning                                 | No cushioning                                                    |
| Position detection                         | No                                                               |
| Variants                                   | Single-ended piston rod