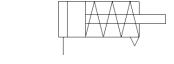

## Round cylinder EG-12-80 Part number: 2418

With spring return







## **Data sheet**

| Feature                                    | Value                                                            |
|--------------------------------------------|------------------------------------------------------------------|
| Stroke                                     | 80 mm                                                            |
| Piston diameter                            | 12 mm                                                            |
| Cushioning                                 | No cushioning                                                    |
| Position detection                         | No                                                               |
| Variants                                   | Single-ended piston rod